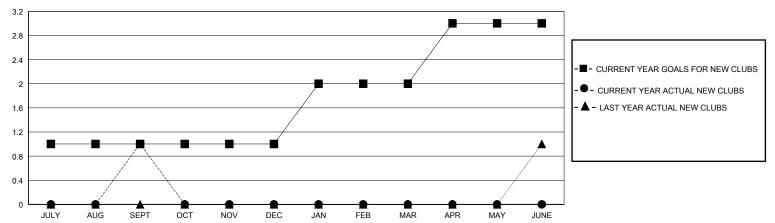

## GOALS AND ACTUAL NEW CLUBS CUMULATIVE

## District 310 D

Results as of: 9/30/2023

| GMT:                  | LOCATION THAILAND |           |               |                       |                         | GMT CA                  |                                                    |
|-----------------------|-------------------|-----------|---------------|-----------------------|-------------------------|-------------------------|----------------------------------------------------|
| Clubs                 |                   |           |               | Members               |                         |                         |                                                    |
| RESULTS FOR 2023-2024 |                   |           |               | RESULTS FOR 2023-2024 |                         |                         |                                                    |
| QUARTER               | NEW CLUB GOAL     | NEW CLUBS | DROPPED CLUBS | QUARTER MEI           | MBER GROWTH NET<br>GOAL | MEMBER GROWTH<br>ACTUAL | DROPPED<br>MEMBERS ACTUAL<br>(including transfers) |
| JULY/AUG/SEPT         | 1                 | 1         | 1             | JULY/AUG/SEPT         | 20                      | 96                      | 16                                                 |
| OCT/NOV/DEC           | 0                 | 0         | 0             | OCT/NOV/DEC           | 0                       | 0                       | 0                                                  |
| JAN/FEB/MAR           | 1                 | 0         | 0             | JAN/FEB/MAR           | 20                      | 0                       | 0                                                  |
| APR/MAY/JUNE          | 1                 | 0         | 0             | APR/MAY/JUNE          | 20                      | 0                       | 0                                                  |