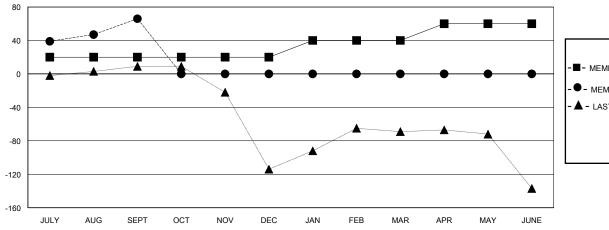

## GOALS AND ACTUAL MEMBERS CUMULATIVE

| - 🔳 - | MEMBER | GROWTH | NET | GOAL |
|-------|--------|--------|-----|------|
|       |        |        |     |      |

- MEMBER GROWTH ACTUAL

- LAST YEAR MEMBERSHIP ACTUAL

## District 310 D

Results as of: 9/30/2023

| GMT:                  | LOCATION THAILAND |           |               |                       |                         | GMT CA                  |                                                    |
|-----------------------|-------------------|-----------|---------------|-----------------------|-------------------------|-------------------------|----------------------------------------------------|
| Clubs                 |                   |           |               | Members               |                         |                         |                                                    |
| RESULTS FOR 2023-2024 |                   |           |               | RESULTS FOR 2023-2024 |                         |                         |                                                    |
| QUARTER               | NEW CLUB GOAL     | NEW CLUBS | DROPPED CLUBS | QUARTER MEI           | MBER GROWTH NET<br>GOAL | MEMBER GROWTH<br>ACTUAL | DROPPED<br>MEMBERS ACTUAL<br>(including transfers) |
| JULY/AUG/SEPT         | 1                 | 1         | 1             | JULY/AUG/SEPT         | 20                      | 96                      | 16                                                 |
| OCT/NOV/DEC           | 0                 | 0         | 0             | OCT/NOV/DEC           | 0                       | 0                       | 0                                                  |
| JAN/FEB/MAR           | 1                 | 0         | 0             | JAN/FEB/MAR           | 20                      | 0                       | 0                                                  |
| APR/MAY/JUNE          | 1                 | 0         | 0             | APR/MAY/JUNE          | 20                      | 0                       | 0                                                  |